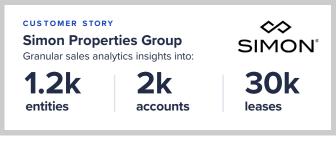

## Model at the natural scale of your business with Anaplan Polaris™ Calculation Engine

Anaplan Polaris expands the Hyperblock™ family of calculation engines to natively store and calculate highly sparse data sets. Polaris empowers you to model and analyze your businesses at the natural dimensionality and granularity, at scale, to offer rich actionable insights to drive faster business outcomes, by intuitively slicing and dicing through every facet of the business, with overall reduced costs. Democratizing insight generation and analyses at the hands of business users in real time, Polaris helps you respond to market uncertainty with precision.

## An industry-leading engine for any type of business problem

Polaris delivers a best-in-class planning architecture for efficient and scalable modeling, analysis, and reporting. Easily discover new insights, while tackling complexity at the natural dimensionality of your business with efficiency. Map your data intuitively, leveraging any existing parameters such as dimensions, or hierarchies needed to find key trends.

Rely on the power of Polaris to solve any type of business problems with greater agility. Once an update is made to the model, any related plans and forecasts are updated with the latest real-time information to keep teams aligned. Plus, ability to examine your data from every angle can help you to discover new insights, modify what-if scenarios, and plan the future of your business with more precision.