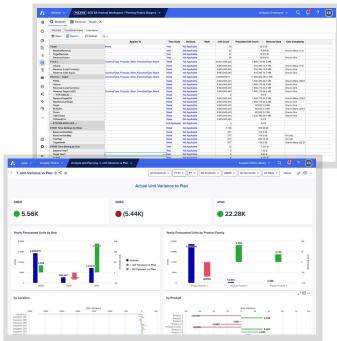

## An industry-leading engine for any type of business problem

Polaris delivers a best-in-class planning architecture for efficient and scalable modeling, analysis, and reporting. Easily discover new insights, while tackling complexity at the natural dimensionality of your business with efficiency. Map your data intuitively, leveraging any existing parameters such as dimensions, or hierarchies needed to find key trends.

Rely on the power of Polaris to solve any type of business problems with greater agility. Once an update is made to the model, any related plans and forecasts are updated with the latest real-time information to keep teams aligned. Plus, ability to examine your data from every angle can help you to discover new insights, modify what-if scenarios, and plan the future of your business with more precision.