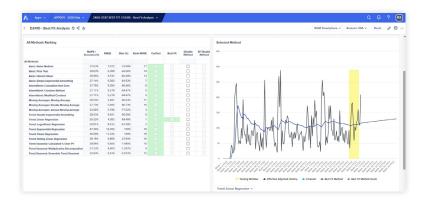

## Forecast accuracy testing and best fit selection

#### **Algorithm Testing**

- Best fit analysis and selection
- Wide set of parameters to control best fit selections
- Manual override of best fit