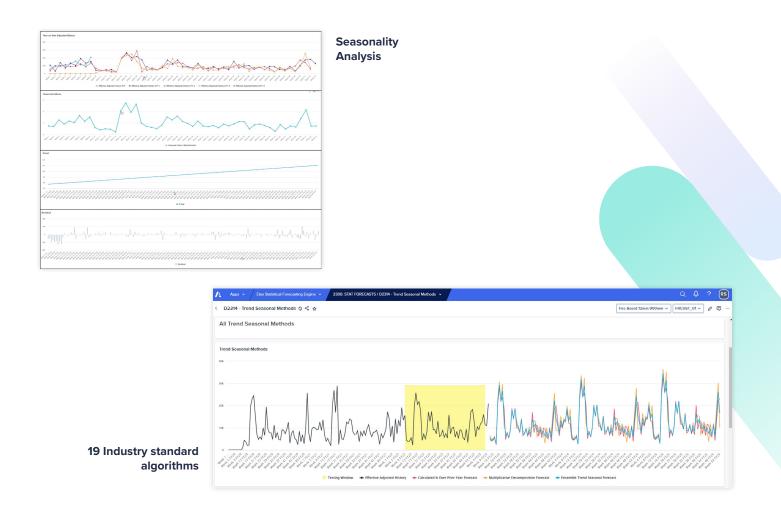

#### Analysis

- Trend and seasonal analysis
- Demand Sensing

## 2. Statistical Forecasting Algorithms

#### **Trend seasonal**

- Calculated percentage over PY
- Holt-Winters
- Multiplicative Decomposition
- Ensemble Trend Seasonal