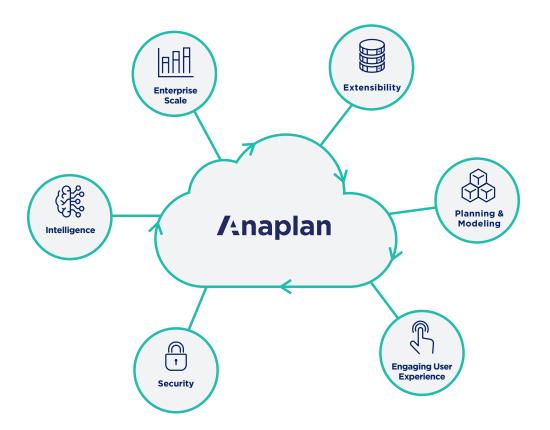

## **Anaplan Platform**

#### **Enterprise scale**

The Anaplan platform connects your entire enterprise, scaling as you grow and handling real-time changes at any size. Calculations stay consistent and rapid for all data sets and any number of users.

#### **Extensibility**

The Anaplan platform collects and analyzes data in a single location, enabling both high-level and granular analyses and facilitating data-sharing with all stakeholders. APIs, ETL connectors, and built-in integrations easily communicate with other solutions.

#### Planning and modeling

Our in-memory Hyperblock® engine enables multi-dimensional scenario modeling with unlimited constraints, allowing companies to model even the most complicated business scenarios and stay ahead of changes in the market. The platform maintains 100% consistency across all model changes.

#### **Engaging user experience**

The Anaplan user experience puts the whole enterprise on a single platform. Model-building is intuitive and requires zero coding knowledge. The whole company shares real-time data across devices and solutions, enabling rapid decision-making and unprecedented flexibility.

#### Security

Robust protection keeps your business's data safe. Best-in-class security and compliance include BYOK, role-based access control, user management, SSO support with SAML 2.0 compliance, and data encryption at rest.

#### Intelligence

Embedded optimization including Optimizer™, over thirty predictive algorithms, and evolving AI capabilities transform complicated inputs into actionable recommendations. Machine learning intelligence speeds up decision-making across use cases.