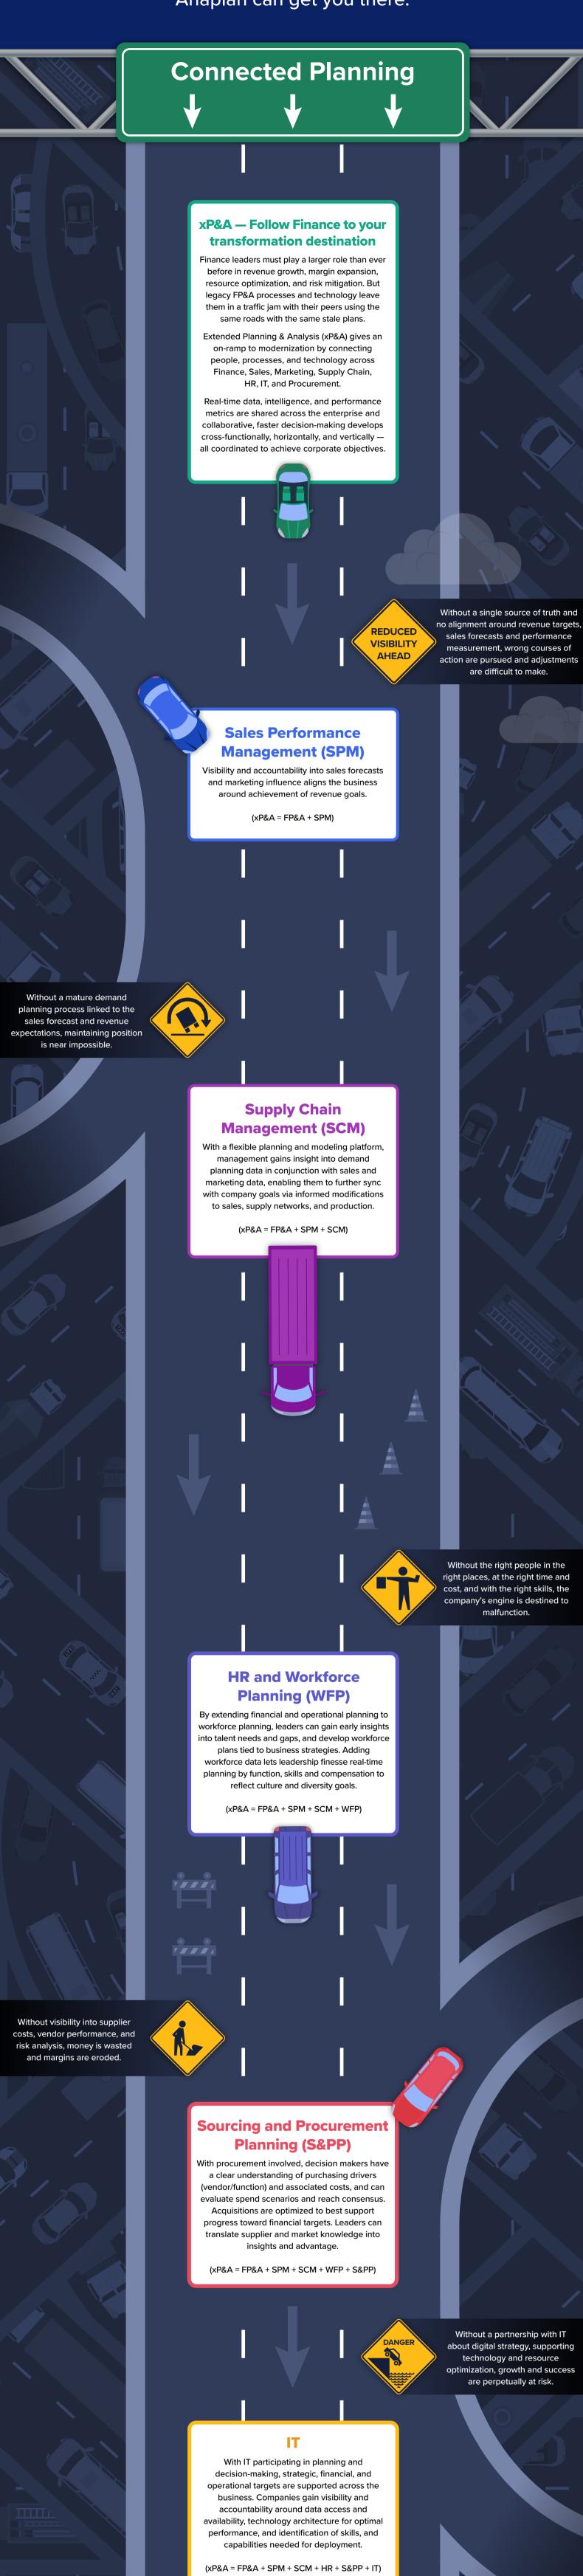

## The superhighway to Connected Planning

Avoid the messy gridlock, navigate roadblocks, and stay on track to reach your destination. Take the fast lane with alerts and access to information, mitigate hazards along the way, and reach your targets with Connected Planning.

Anaplan can get you there.

Welcome to xP&A —
Connected Planning led by Finance

Anaplan is the only choice for your journey to modernize

and transform your planning needs across your enterprise.

Move from data to decision faster and smarter with Anaplan — the best enterprise planning technology of tomorrow, available today.