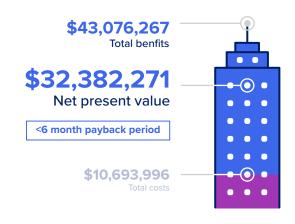

## 2022 Forrester TEI of Anaplan – High-level Results

Financial analysis (risk-adjusted) based on a compilation of Anaplan customer feedback and quantified benefit, cost, risk, and flexibility factors

Source